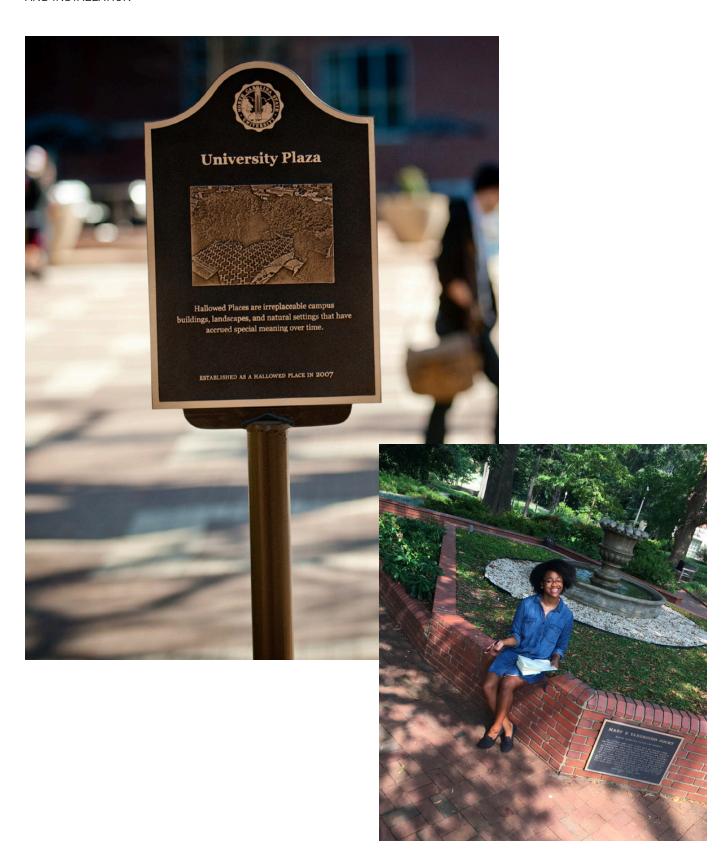

# NC STATE UNIVERSITY: HALLOWED PLACES SIGNAGE AND HISTORICAL MARKERS https://news.ncsu.edu/2013/01/hallowed/

TYPOGRAPHIC DESIGN, TEMPLATE FOR ALL MARKERS, PRODUCTION/COORDINATION WITH ETCHING AND INSTALLATION